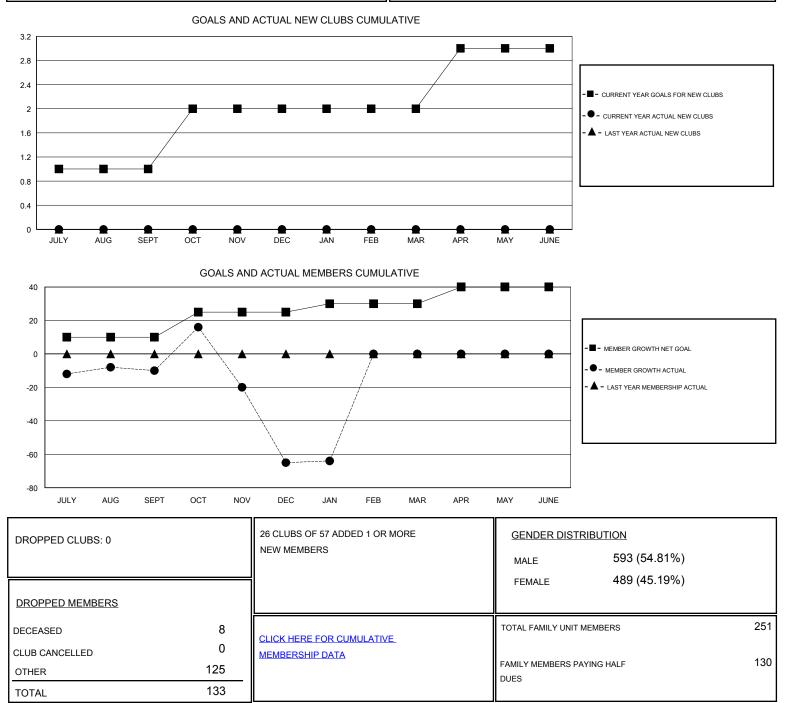

## District 410 W

Results as of: 1/31/2020

| GMT:                  | LOCATION REP OF SOUTH AFRICA |           |               |                       |                           |                         | GMT CA                                             |
|-----------------------|------------------------------|-----------|---------------|-----------------------|---------------------------|-------------------------|----------------------------------------------------|
| Clubs                 |                              |           |               | Members               |                           |                         |                                                    |
| RESULTS FOR 2019-2020 |                              |           |               | RESULTS FOR 2019-2020 |                           |                         |                                                    |
| QUARTER               | NEW CLUB GOAL                | NEW CLUBS | DROPPED CLUBS | QUARTER               | MEMBER GROWTH NET<br>GOAL | MEMBER GROWTH<br>ACTUAL | DROPPED<br>MEMBERS ACTUAL<br>(including transfers) |
| JULY/AUG/SEPT         | 1                            | 0         | 0             | JULY/AUG/SEPT         | 10                        | 25                      | 28                                                 |
| OCT/NOV/DEC           | 1                            | 0         | 0             | OCT/NOV/DEC           | 15                        | 45                      | 98                                                 |
| JAN/FEB/MAR           | 0                            | 0         | 0             | JAN/FEB/MAR           | 5                         | 9                       | 7                                                  |
| APR/MAY/JUNE          | 1                            | 0         | 0             | APR/MAY/JUNE          | 10                        | 0                       | 0                                                  |